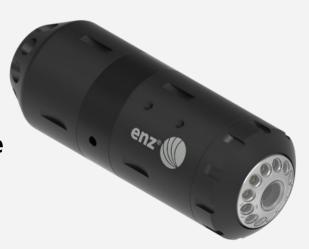

## eBombe 150

"The only camera nozzle that cleans!"

**Highest cleaning performance** 

Integrated data management

**Removal of loose deposits** 

- Pipe diameter 150 400mm
- Removal of gravel, debris etc.
- Concrete PVC, PE etc.
- Visual cleaning control

Dimensions 264 x 95mm Min. flow 150 l/min Max. pressure 250 bar Connecting thread 1" - 1 1/4"

- Operating with iOS and Android
- Integrated data management
- User-friendly enz App
- Data management with enz cloud

- Sapphire double glazing
- 12 ultra bright LED's
- IP 68 waterproof
- Wireless quick charge function