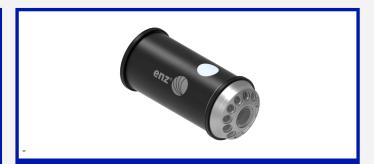

## **enz®Camera**

Very robust, sapphire glazing

Compatible with other enz nozzles

- Sapphire double glazing
- 12 ultra bright LED's
- IP 68 waterproof
- Wireless quick charge function