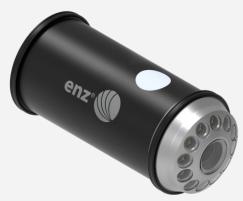

## **enz®Camera**

Very robust, sapphire glazing

Compatible with other enz nozzles

- Sapphire double glazing
- 12 ultra bright LED's
- IP 68 waterproof
- Wireless quick charge function