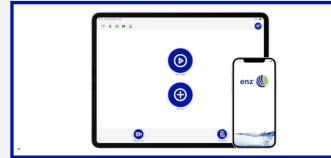

Dimensions 264 x 95mm Min. flow 150 l/min Max. pressure 250 bar Connecting thread 1" - 1 1/4"

- Operating with iOS and Android
- Integrated data management
- User-friendly enz App
- Data management with enz cloud

Qi (wireless)

WiFi (IEEE 802.11 b/g/n)

Sapphire double glazing

Hardware compatibility

Apple iOS 12.2 or newer

Android Android 5.0 or newer with Google Chrome v84

Windows 10 with Google Chrome v84 or newer