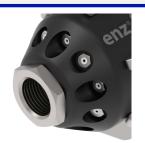

- Sapphire double glazing
- 12 ultra bright LED's
- IP 68 waterproof
- Wireless quick charge function

## **enz®Camera**

Very robust, sapphire glazing

Compatible with other enz nozzles