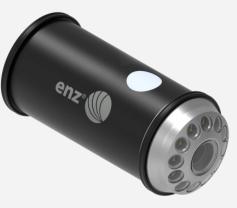

## enz®Camera

 Very robust, sapphire glazing
Compatible with other enz nozzles
SWISS MADE

## **Technical data:**

| Battery runtime             | > 8h                     |
|-----------------------------|--------------------------|
| Battery charging time       | 80% in 3h                |
| Battery type                | Li-Ion                   |
| Resolution                  | HD Ready (720p)          |
| Field of vision             | 134°                     |
| Video format                | MP4                      |
| Rotation compensation Image | Self-leveling camera     |
| Lighting                    | 12 ultra-bright LED's    |
| Light flux                  | 5400 Lumen               |
| Camera memory               | 24 GB (> 22h)            |
| Charging station            | Qi (wireless)            |
| Interfaces                  | WiFi (IEEE 802.11 b/g/n) |
| Camera and lighting glasses | Sapphire double glazing  |
|                             |                          |