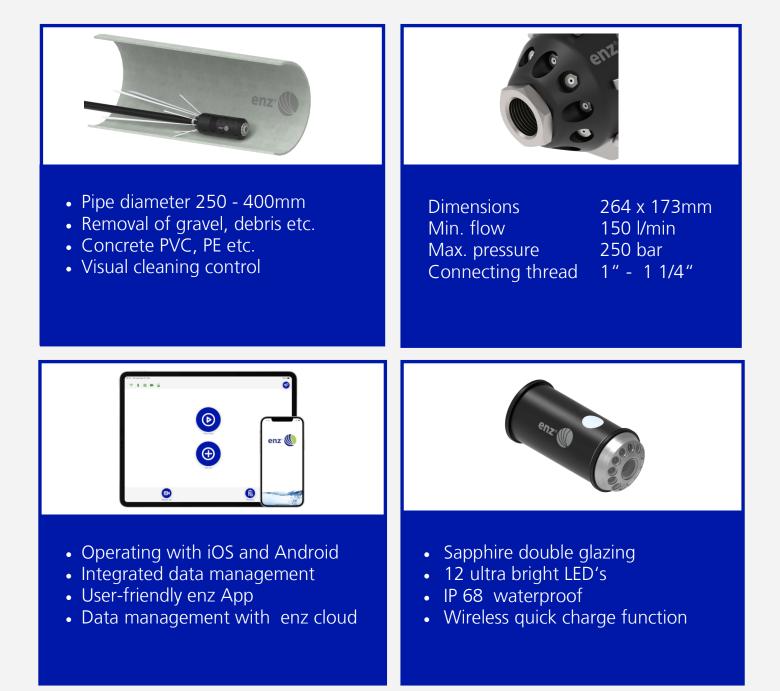

## **Technical data:**

| Battery runtime             | > 8h                     |
|-----------------------------|--------------------------|
| Battery charging time       | 80% in 3h                |
| Battery type                | Li-Ion                   |
| Resolution                  | HD Ready (720p)          |
| Field of vision             | 134°                     |
| Video format                | MP4                      |
| Rotation compensation Image | Self-leveling camera     |
| Lighting                    | 12 ultra-bright LED's    |
| Light flux                  | 5400 Lumen               |
| Camera memory               | 24 GB (> 22h)            |
| Charging station            | Qi (wireless)            |
| Interfaces                  | WiFi (IEEE 802.11 b/g/n) |
| Camera and lighting glasses | Sapphire double glazing  |
|                             |                          |

Hardware compatibility Apple iOS 12.2 or newer

Android Android 5.0 or newer with Google Chrome v84 Windows 10 with Google Chrome v84 or newer