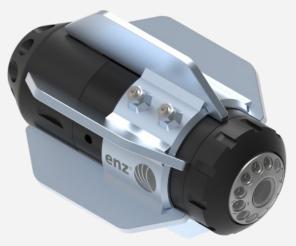

## eBombe 250

"The only camera nozzle that cleans!"

Highest cleaning performance Integrated data management Removal of loose deposits

## enz®Camera

 Very robust, sapphire glazing
Compatible with other enz nozzles
SWISS MADE