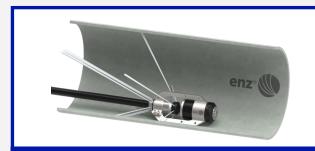

## eBulldog

"The only camera nozzle that cleans!"

Highest cleaning performance Integrated data management

All around cleaning

- Pipe diameter 200 600mm
- Removal of grease, roots etc
- Recycling and fresh water
- Visual cleaning control

## **enz®Camera**

Very robust, sapphire glazing

Compatible with other enz nozzles