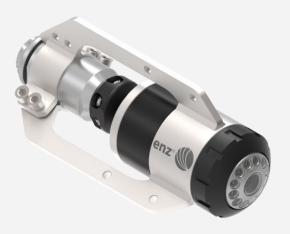

## eBulldog

"The only camera nozzle that cleans!"

Highest cleaning performance Integrated data management

All around cleaning

- Pipe diameter 200 600mm
- Removal of grease, roots etc
- Recycling and fresh water
- Visual cleaning control

Dimensions 325 x 160mm

Min. flow 200 l/min Max. pressure 200 bar

Connecting thread 1"

- Operating with iOS and Android
- Integrated data management
- User-friendly enz App
- Data management with enz cloud

- Sapphire double glazing
- 12 ultra bright LED's
- IP 68 waterproof
- Wireless quick charge function