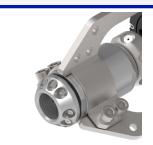

## **enz®Camera**

Very robust, sapphire glazing

Compatible with other enz nozzles

- Sapphire double glazing
- 12 ultra bright LED's
- IP 68 waterproof
- Wireless quick charge function