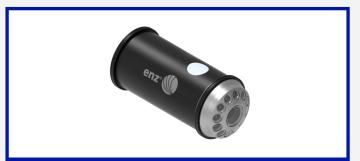

## **enz®Camera**

Very robust, sapphire glazing

Compatible with other enz nozzles

- Sapphire double glazing
- 12 ultra bright LED's
- IP 68 waterproof
- Wireless quick charge function