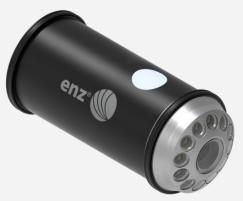

## **enz®Camera**

Very robust, sapphire glazing

Compatible with other enz nozzles

- Sapphire double glazing
- 12 ultra bright LED's
- IP 68 waterproof
- Wireless quick charge function